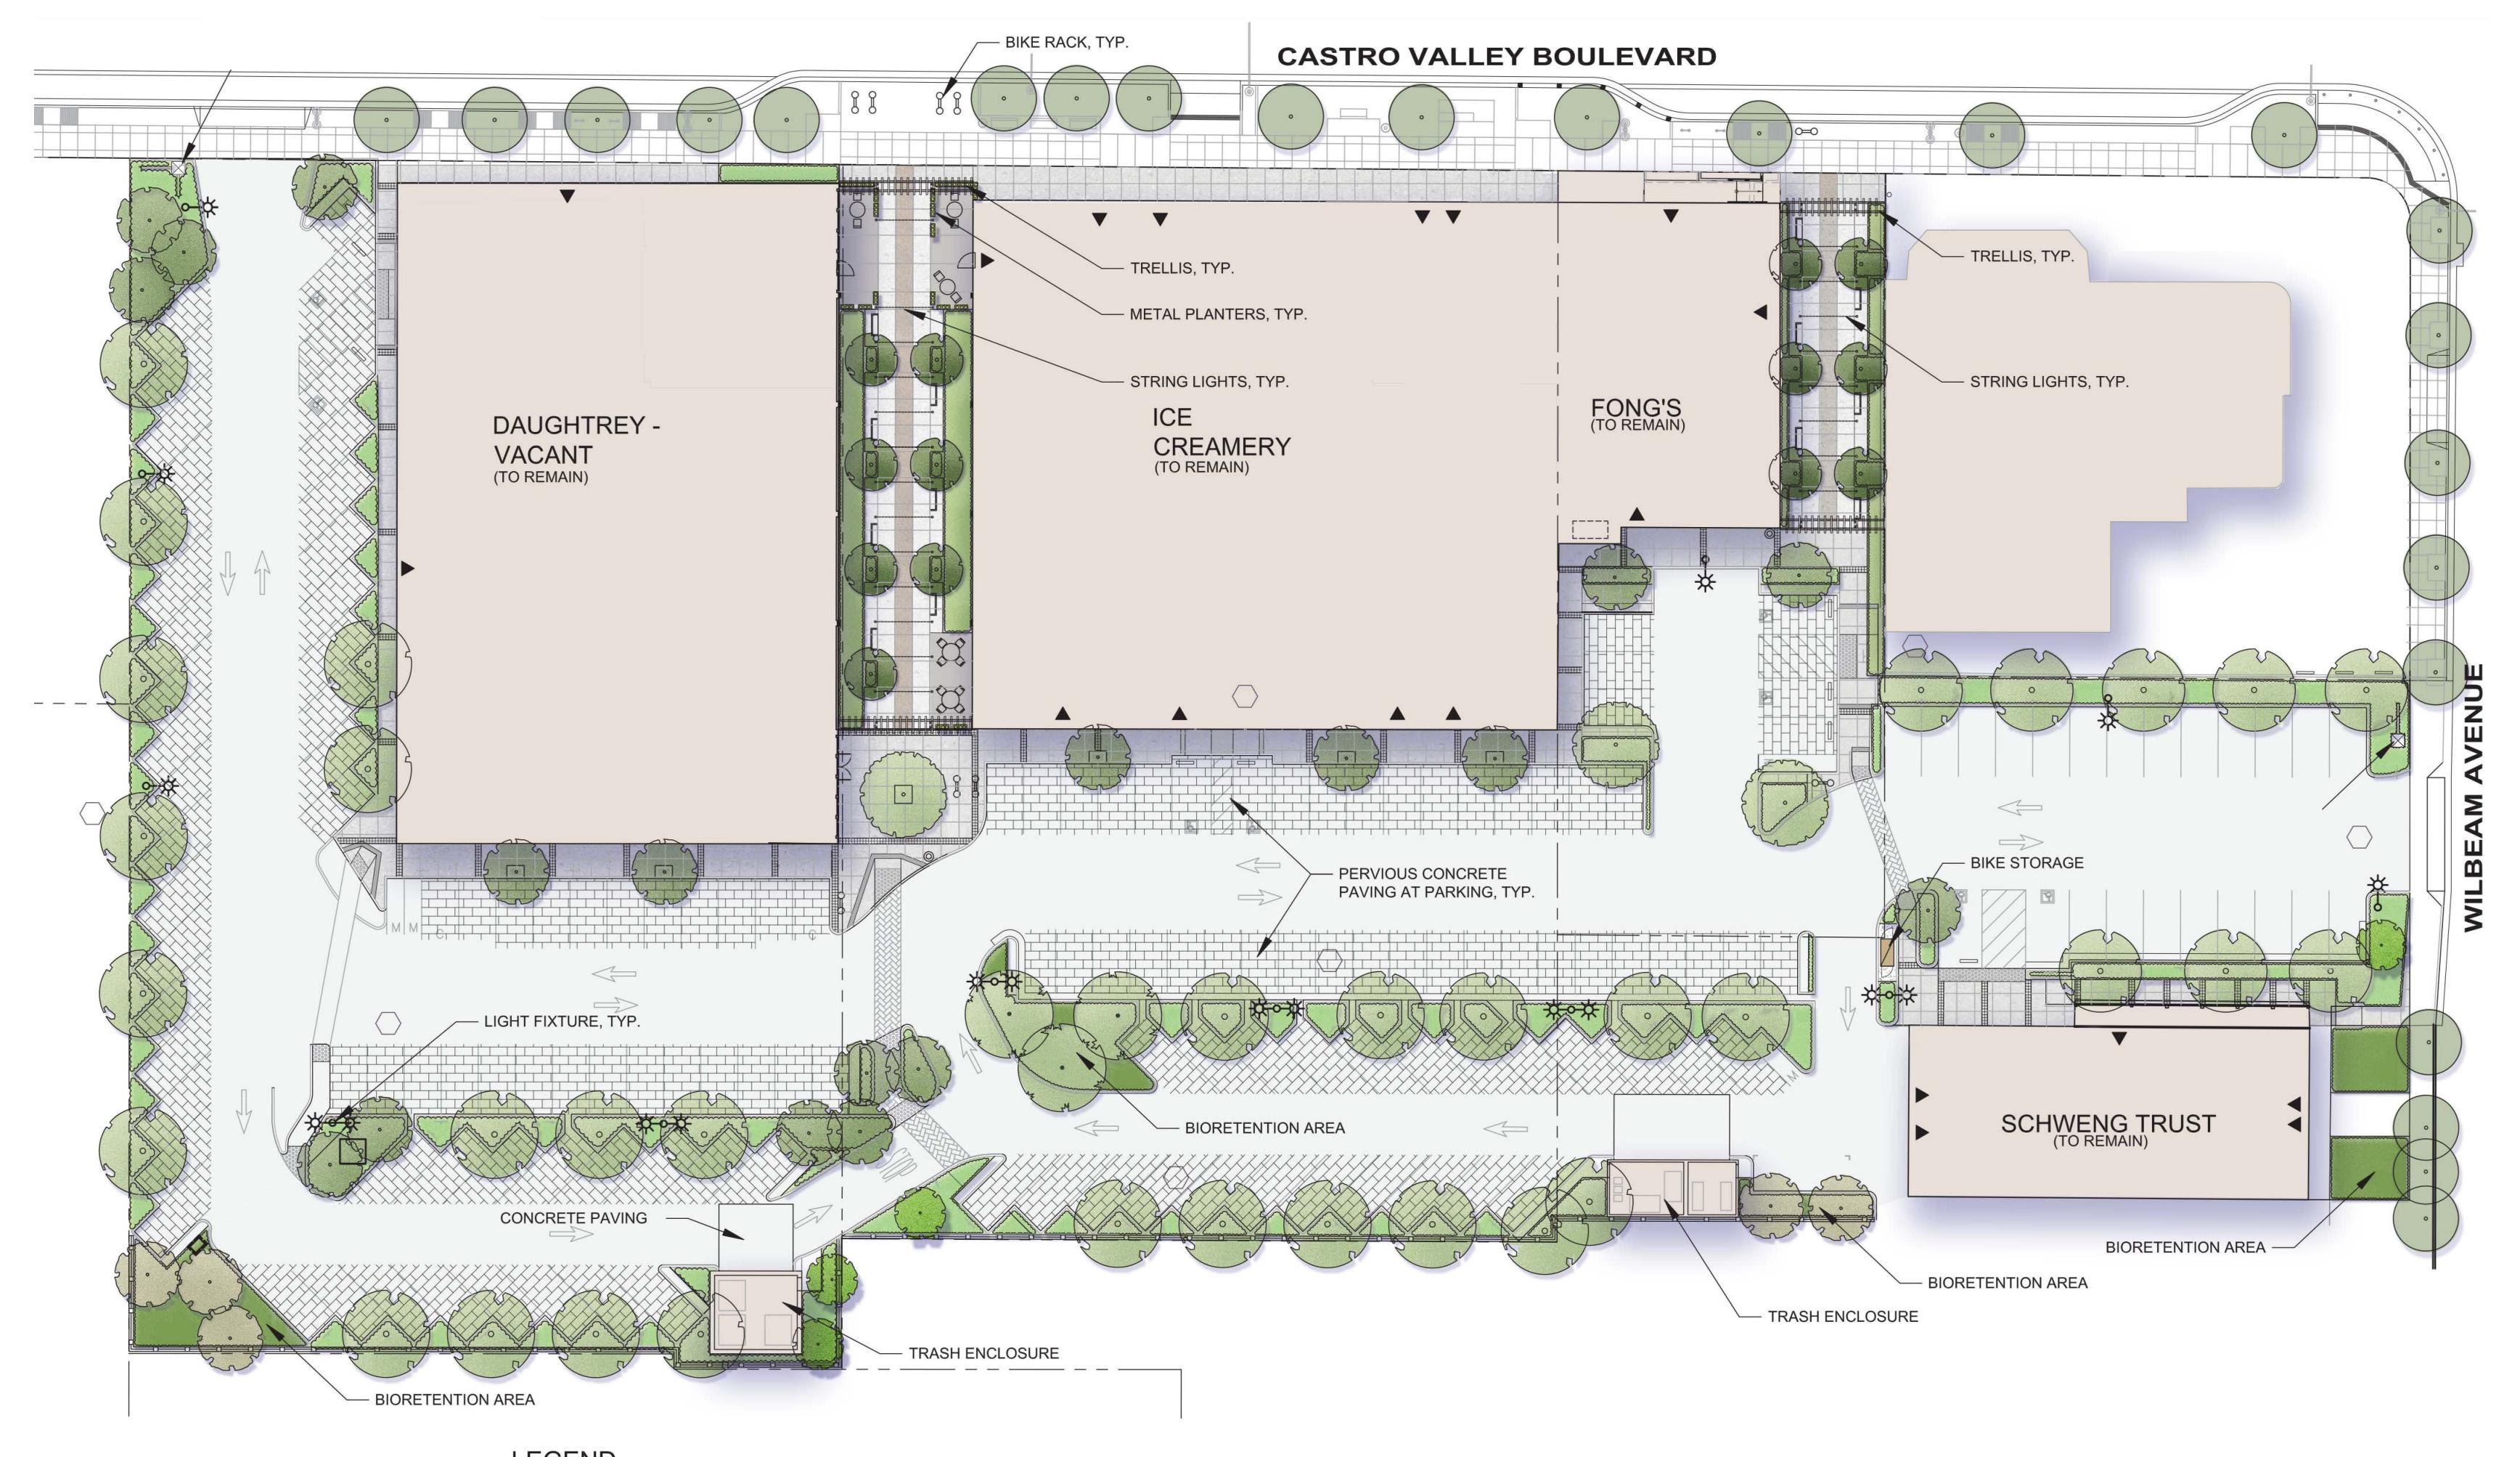

## Castro Valley Shared Parking Lot

## Retail Revival: It's Not Just a Parking Lot!

| LEGEND                                 |                                     |                   |                |   |                                                     |                   |                    |
|----------------------------------------|-------------------------------------|-------------------|----------------|---|-----------------------------------------------------|-------------------|--------------------|
| ************************************** | DECORATIVE BAND                     |                   | ASPHALT PAVING |   | BIKE STORAGE (76"L X 39"W X 47"H)                   |                   | BIORETENTION AREA  |
|                                        | COLORED CONCRETE PAVING TYPE 1      |                   |                |   | GAME TABLE (42" DIA.)<br>W/CHAIRS (24" D. X 20" W.) | •                 | ENTRANCE LOCATION  |
|                                        | COLORED CONCRETE PAVING TYPE 2      |                   | TRELLIS        | • | TRASH RECEPTACLE W/ASH LID                          | М                 | MOTORCYCLE PARKING |
|                                        | COLORED CONCRETE PAVING TYPE 3      | 2023 (2023) (2023 | PLANTERS       |   | STREET TREES (BY OTHERS)                            | <b>☆•</b> ☆<br>•☆ | LIGHT FIXTURE      |
|                                        | COLORED CONCRETE PAVING TYPE 4      |                   | BENCH (6')     |   | NEW TREES                                           |                   |                    |
|                                        | PERVIOUS CONCRETE PAVING AT PARKING | 8                 | BIKE RACK      |   | SHRUBS AND GROUNDCOVER                              |                   |                    |
|                                        |                                     |                   |                |   |                                                     |                   |                    |